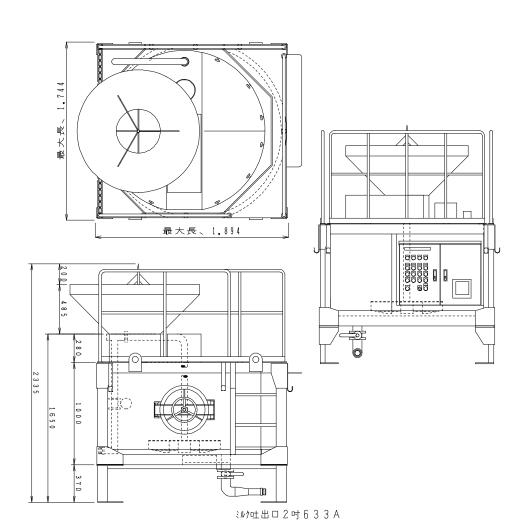

### 1t フレコン用半自動ミキサー

# DMS1000S

基本仕様

|      | <u></u>  | 1 = 0 0 1 1 1 1 |
|------|----------|-----------------|
| ミキサー | 容積       | 1500リットル        |
|      | 許容攪拌容量   | 1200リットル        |
|      | 攪拌羽根形式   | 円筒タービン式         |
|      | 排出弁      | バタフライ弁(100A)    |
|      | 電動機      | 7.5kw120rpm     |
| 水計量器 | 型式       | 電磁流量計(50A)      |
|      | 排出口径     | 50A             |
|      | MAX流量    | 400リットル/分       |
|      | 給水ポンプ    | 1. 5kw          |
| その他  | 予備一1電源   | 3. 7kw          |
|      | 予備ブレーカー1 | 15kW            |
|      | 予備ブレーカー2 | 3. 7kW          |
| 外形寸法 | 高さ       | 1550ミリメートル      |
|      | 幅        | 1900ミリメートル      |
|      | 奥行き      | 1750ミリメートル      |
|      | 重量       | 1700キログラム       |