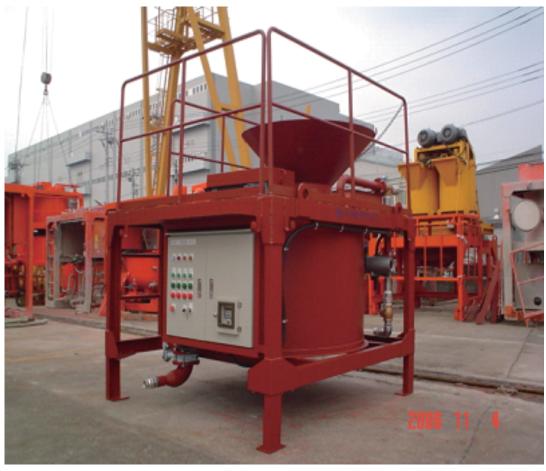

### 1t フレコン用半自動ミキ

# DMS1000S

保水性グラウト・半たわみ道路工事に最適!

#### 特徴

小型軽量だけど 1tフレコン対応!練り上がり 1200 ℓ まで攪拌可能! W/C80%の混練が可能! 2 <sup>ト</sup>ンユニックでの積載、積込、積み下ろしが可能!

制御がシンプルで使い易く、壊れにくい。 水計量もカウンターで数字を設定するだけ。

用途:各種地盤改良、裏込、注入、半たわみ舗装

商品に関するご注文・お問い合わせは